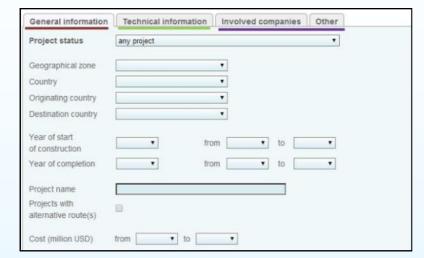

#### Run precise searches through a 25-criteria search system

#### **General information**

- geographical zone
- originating country, destination country
- project status
- year of start of construction, year of completion
- project name
- cost (million USD)