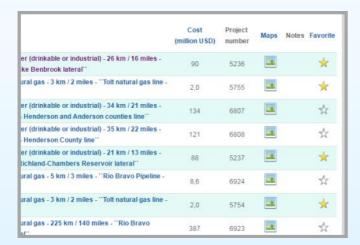

# Easily export to PDF all the information of a project

Tag your favorite projects and manage your list of favorite projects

# **Projects list**