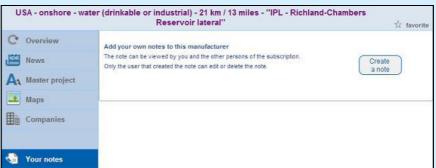

# Add your own notes to projects

and share them with the other members of your subscription

#### Add your own notes to this project

The note can be viewed by you and the other persons of the subscription. Only the user that created the note can edit or delete the note.