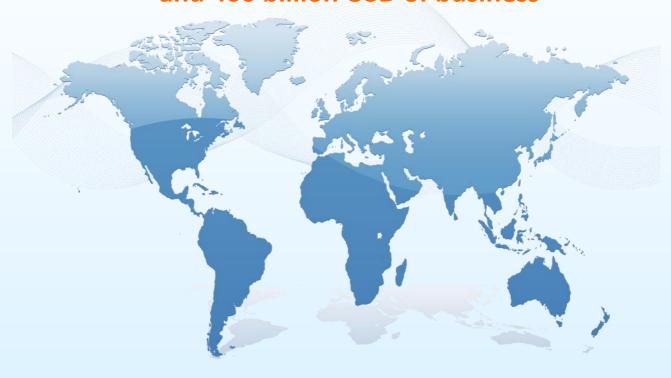

# 7 regions, 110 countries, 285 000 km / 176 000 miles of future projects and 400 billion USD of business

|               | Number of projects | Total length |        | Business value |
|---------------|--------------------|--------------|--------|----------------|
|               |                    | km           | miles  | (billion USD)  |
| North America | 432                | 67 000       | 42 000 | 81             |
| Latin America | 83                 | 31 000       | 19 000 | 37             |
| Europe        | 162                | 38 000       | 24 000 | 73             |
| Africa        | 90                 | 38 000       | 23 000 | 48             |
| Middle East   | 90                 | 25 000       | 15 000 | 45             |
| Asia          | 122                | 62 000       | 38 000 | 108            |
| Australasia   | 61                 | 24 000       | 15 000 | 41             |
| Total         | 1040               | 285000       | 176000 | 433            |