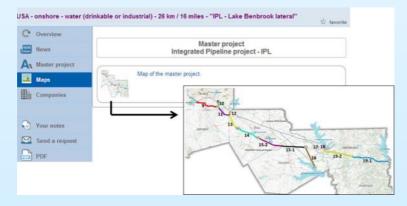

## + maps of the project

+ companies (owners, operators, engineering companies and contractors) involved in the project