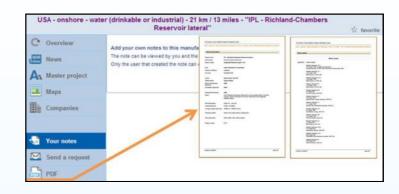

# Add your own notes to projects

and share them with the other members of your subscription

#### Add your own notes to this project

The note can be viewed by you and the other persons of the subscription. Only the user that created the note can edit or delete the note.